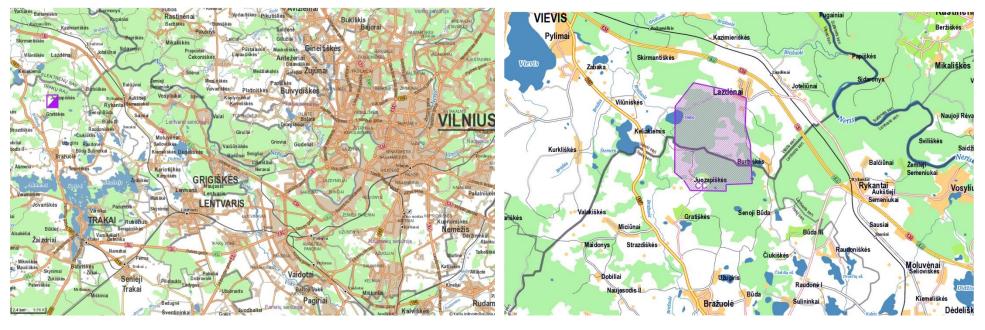

Terrain /Maps:

Map is made late 2017 and spring 2018 using LIDAR data.

Land surface forms are medium to small. There are depressions and hills of various sizes, some of them have very steep slopes. Biggest slopes are up to 20 meters. A lot of uncrossable marshes. Runnability is middle level. Terrain was never used for orienteering before.