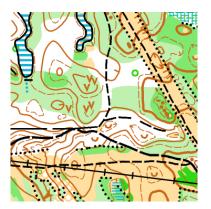

Terrain /Maps:

Map is made late 2017 and spring 2018 using LIDAR data.

Land surface forms are medium to small. There are depressions and hills of various sizes, some of them have very steep slopes. Biggest slopes are up to 20 meters. A lot of uncrossable marshes. Runnability is middle level. Terrain was never used for orienteering before.

#### 1-st day 21.04.2018 (WRE) – Middle distance.

Scale 1:10 000 , contours 2,5 m. For classes MW 12,14, 65+ map scale 1:7 500, contours 2,5 Start interval 2 min. Winning time for MW21E – 35 min. For WRE competitors there will be quarantine zone. Dead line for entering quarantine is 14:30. Distance from CC to start 0,5 km.All runners have to wear bibs. 30 runners from MW21E will run with GPS trackers.

#### 2-nd day 22.04.2017 (WRE) – Long distance.

Scale 1:15 000, contours 5,0 m for classes MW21E (WRE)
Scale 1:7 500, contours 2,5 m for classes MW12,14, 60+
Scale 1:10 000, contours 2,5 m – all other classes.
Appr. 20% terrain was was used in map LOSF 828.
Start interval 3 min. Winning time for M21E 90 min, W21E 70-75 min
For MW (WRE) – start times will be generated according to a results of Middle course.
For WRE competitors will be quarantine zone. Dead line for entering quarantine is 13:30.
Distance from CC to start 0,5 km.All runners have to wear bibs.
30 runners from MW21E will run with GPS trackers.