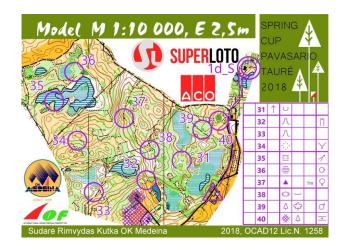

#### 1-st day 21.04.2018 (WRE) – Middle distance.

Scale 1:10 000 , contours 2,5 m. For classes MW 12,14, 65+ map scale 1:7 500, contours 2,5 Start interval 2 min. Winning time for MW21E – 35 min. For WRE competitors there will be quarantine zone. Dead line for entering quarantine is 14:30. Distance from CC to start 0,5 km.All runners have to wear bibs. 30 runners from MW21E will run with GPS trackers.

There will be model map available in competition centre: