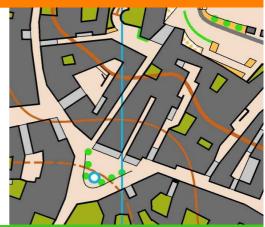

### **Merate - 3° Sprint Race Tour - WRE**

The historic center of Merate hosts the 3rd round of the Orienteering Sprint Race Tour.

The map alternates public parks with narrow streets and alleys with multiple porticoes and courtyards, path is fast courses will be fast, with small uphill sections and narrow passages.

«Merate» Scale 1:4.000 / 2.5m Production 2015 – Updated 2017

RACE START: 3:00 p.m.