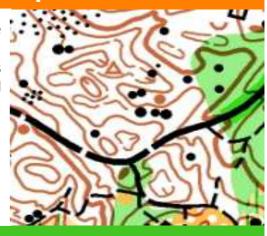

#### Fuipiano Valle Imagna - 5° Italian Cup Middle - WRE

Beech forest, with visibility ranging from good to excellent; presence of open and semi-open areas, with many vegetation details.

The terrain has a variable slope, with some steep sections "softened" by more flat areas rich in countour details, rocks and bounders. Generally good runnability, except for the rocky areas. Good network of trails.

«Fuipiano Pralongone» - Scale 1:10.000 / 5m Production 2017 - ISOM 2017

RACE START: 10:00 a.m.

Under the patronage of