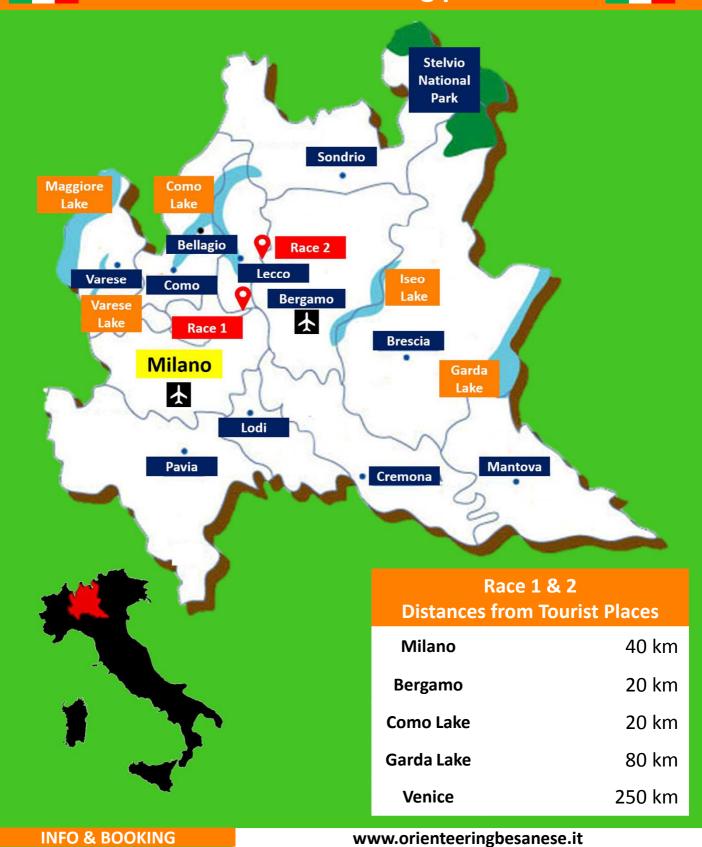

Merate (LC)

9 June 2018 Sprint Race Tour

Fuipiano (BG) Valle Imagna

10 June 2018 Italian Cup Middle

## We are in an amazing place!

Under the patronage of