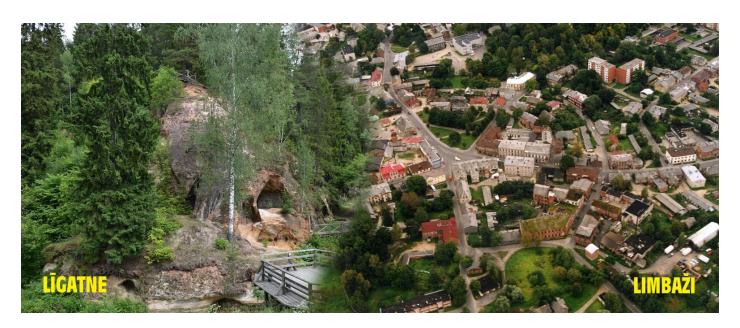

### 1. VENUE

WOC2018 selection races will take place in Limbaži (sprint) and Līgatne (middle, long) on 6 – 8 July 2018. <a href="http://balticmaps.eu/?lang=lv&draw\_hash=zqsskg&centerx=563187.5717269053&centery=6343816.072545425&zoom=1&layer=map&ls=o">http://balticmaps.eu/?lang=lv&draw\_hash=zqsskg&centerx=563187.5717269053&centery=6343816.072545425&zoom=1&layer=map&ls=o</a>

### Sprint – Limbaži

Western part of the Limbaži town. The competition area comprises the old town, residential districts with multi-level apartment houses and areas with school buildings. Elevation 30 m. Previous map https://lof.lv/uploads/o1/kartes/school Limbazi.jpg

# Middle and long distance - Līgatne.

The competition area is in the territory of the Gauja National Park, on both banks of the Līgatne River. Runnability varies from good to medium. Diverse shapes of relief, pronounced ravine systems. Elevation up to 90 m. A medium density network of roads and forest rides. Dangerous places – sandstone ridges on the banks of the Līgatne River. Previous maps: middle, long.