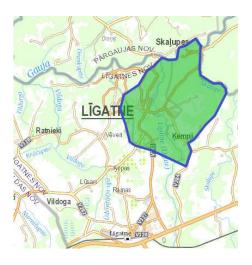

# Middle and long distance - Līgatne.

The competition area is in the territory of the Gauja National Park, on both banks of the Līgatne River. Runnability varies from good to medium. Diverse shapes of relief, pronounced ravine systems. Elevation up to 90 m. A medium density network of roads and forest rides. Dangerous places – sandstone ridges on the banks of the Līgatne River. Previous maps: middle, long.