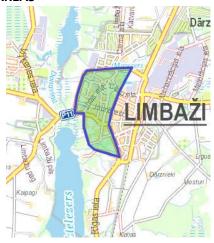

### Sprint – Limbaži

Western part of the Limbaži town. The competition area comprises the old town, residential districts with multi-level apartment houses and areas with school buildings. Elevation 30 m. Previous map https://lof.lv/uploads/o1/kartes/school Limbazi.jpg