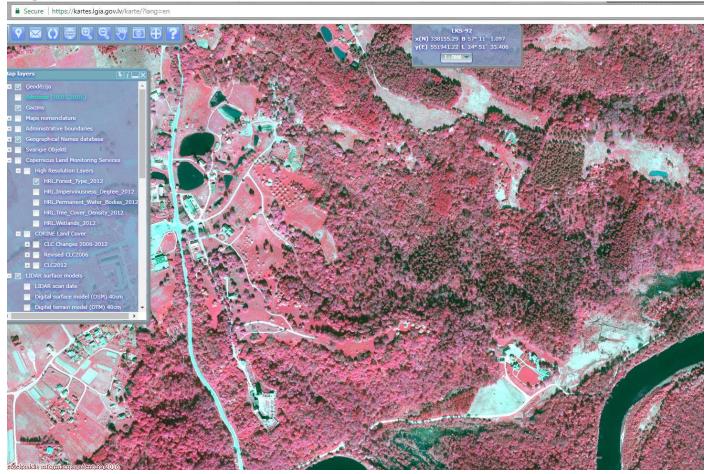

Riga, 18 February 2018

To: IOF Member Federations, WOC 2018 entered Athletes and Team Officials, WOC 2018 Team Managers

Addition to the availability of LIDAR data:

The Latvian Geospatial Information Agency (<u>http://www.lgia.gov.lv/en/Par%20mums.aspx</u>) offering some limited free data. Map browser of LGIA can be found here <u>https://kartes.lgia.gov.lv/karte/</u> where you can see maps, but there are no low level details available. The LGIA map browser provides different map layers to browse, but the quality probably is not so good (Sample1.JPG & Sample2.JPG). As mentioned in the letter EmbargoChange\_Lidar.pdf commercial LIDAR data files are available via WOC2018 organizer.

## Sample 2:

200

Latvijas Orientēšanās federācija, Grostonas iela 6b, Rīga, LV-1013, Latvija Reģ.Nr.: 40008021960, banka: DNB Banka, SWIFT: RIKO LV 2X, IBAN: LV14RIKO0002013111372 Tālrunis: +371-29368877, e-pasts: info@woc2018.lv