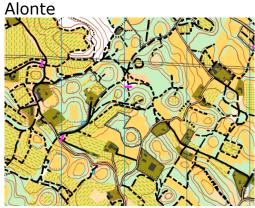

## Pozzolo

There will be three days of training based in Pozzolo di Villaga (map of WMTBO middle 2011) at "Agriturismo Valle Verde".

Other training maps will be Alonte and Brendola. Alonte was the 2011 relay and Brendola was a WMTBO Training map. They are all just a few kilometers from the base. (see map)