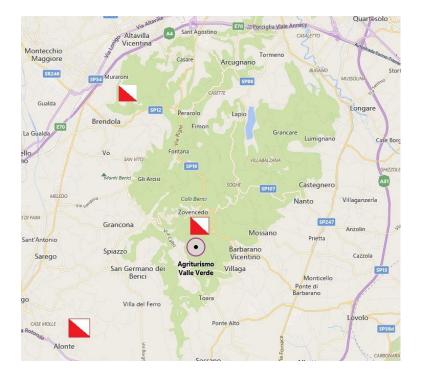

## Pozzolo

There will be three days of training based in Pozzolo di Villaga (map of WMTBO middle 2011) at "Agriturismo Valle Verde".

Other training maps will be Alonte and Brendola. Alonte was the 2011 relay and Brendola was a WMTBO Training map. They are all just a few kilometers from the base. (see map)