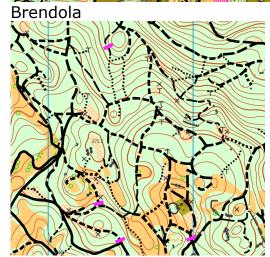

## Pozzolo

There will be three days of training based in Pozzolo di Villaga (map of WMTBO middle 2011) at "Agriturismo Valle Verde".

Other training maps will be Alonte and Brendola. Alonte was the 2011 relay and Brendola was a WMTBO Training map. They are all just a few kilometers from the base. (see map)