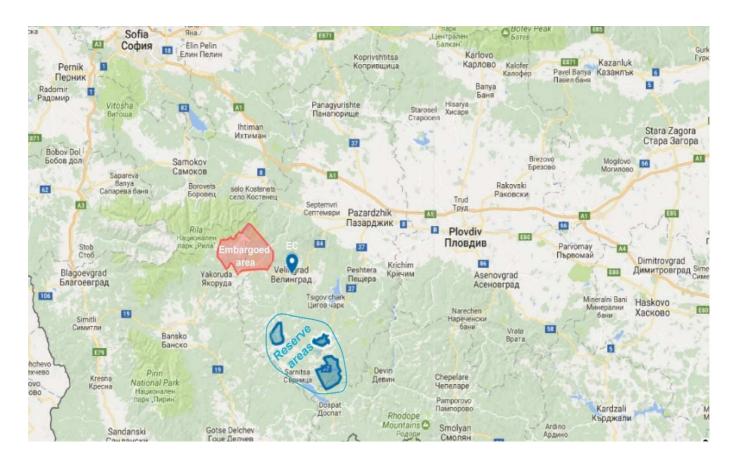

#### 4. VENUE - Velingrad

#### Event Centre - Spa Hotel "ELBRUS"

GPS: 42.027562° 23.979405°

Velingrad is located in the valley of Tchepiska river in the West Rhodope mountains. The city has a mountain climate. Summer is cool and short and the winter soft and long. In Velingrad are concentrated among the richest in Bulgaria hydrothermal deposits. Mineral Springs (80 in number), the mild climate and beautiful scenery are the great wealth of the city. Velingrad is one of the biggest spa resorts in Bulgaria. Velingrad is located 80 km from Plovdiv and 120 km from Sofia.

#### 5. COMPETITION CENTRE

The venue of the championships is located in the area of Yundola village (GPS – coridantes: 42.063015° 23.855116°), which is 15 km far from the Event centre. The arena/arenas of the competitions will be located depending on the snow conditions.