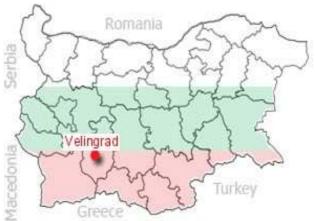

#### 4. VENUE - Velingrad

#### Event Centre - Spa Hotel "ELBRUS"

GPS: 42.027562° 23.979405°

Velingrad is located in the valley of Tchepiska river in the West Rhodope mountains. The city has a mountain climate. Summer is cool and short and the winter soft and long. In Velingrad are concentrated among the richest in Bulgaria hydrothermal deposits. Mineral Springs (80 in number), the mild climate and beautiful scenery are the great wealth of the city. Velingrad is one of the biggest spa resorts in Bulgaria. Velingrad is located 80 km from Plovdiv and 120 km from Sofia.

#### 5. COMPETITION CENTRE

The venue of the championships is located in the area of Yundola village (GPS – coridantes: 42.063015° 23.855116°), which is 15 km far from the Event centre. The arena/arenas of the competitions will be located depending on the snow conditions.