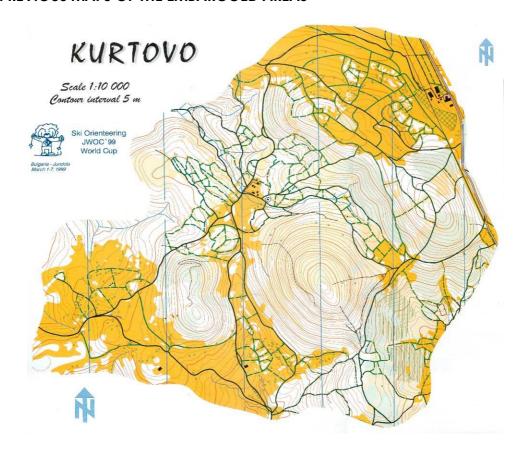

#### 5. COMPETITION CENTRE

The venue of the championships is located in the area of Yundola village (GPS – coridantes: 42.063015° 23.855116°), which is 15 km far from the Event centre. The arena/arenas of the competitions will be located depending on the snow conditions.