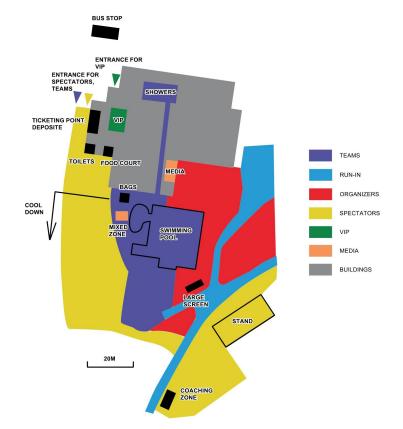

#### **ARENA**

- Easy way from Bus stop to Arena (Officials), no signs,
- Only one entrance,
- Cool down outside,
- Shower, Swimming pool available for Teams,
- controls close to each other, check codes,