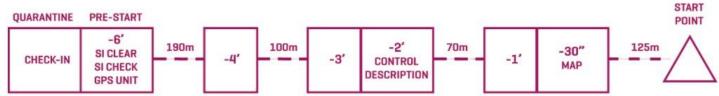

## QUARANTINE / WARM-UP

- Quarantine outdoor,
- Warm-up possible only in quarantine zone, limited by tape or fence,
- No warm-up map

#### START PROCEDURE

- 190m during 2 minutes, with some gymnastic,
- crossing spectators way to Arena,