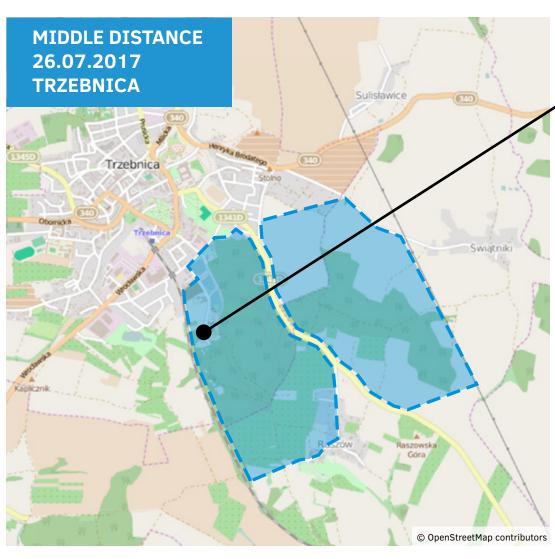

September 2015 / update July 2016

THE WORLD GAMES 2017 ORIENTEERING POLAND 25-27.07.2017

LOCATION OF EMBARGOED AREA 51.297824N 17.069408E

**EMBARGOED AREA** 

- It is not allowed to go to the embargoed area of Middle Distance, this includes running or walking through terrain or on path, roads, etc.