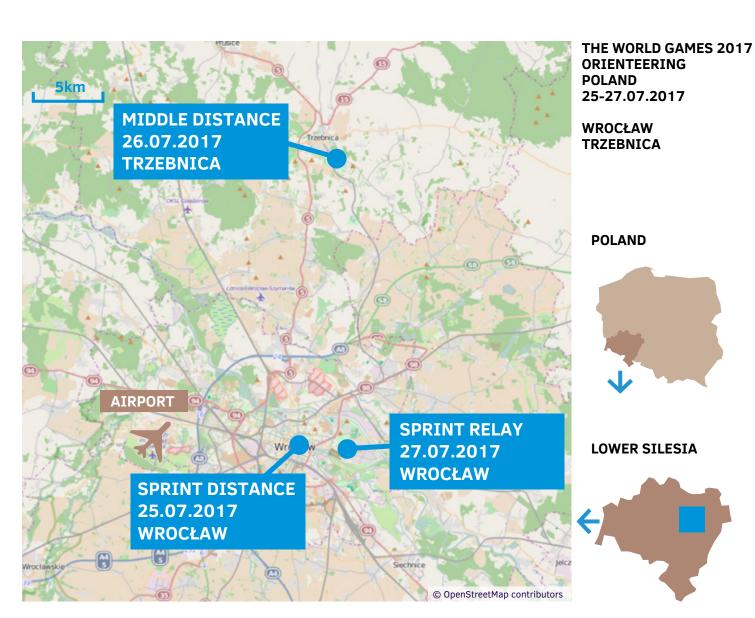

September 2015 / update July 2016

THE WORLD GAMES 2017 ORIENTEERING POLAND 25-27.07.2017

LOCATION OF EMBARGOED AREA 51.110048N 17.031728E