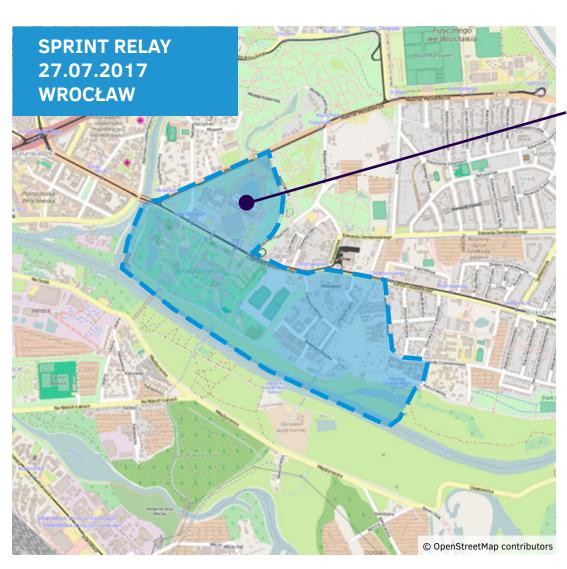

September 2015 / update July 2016

THE WORLD GAMES 2017 ORIENTEERING POLAND 25-27.07.2017

LOCATION OF EMBARGOED AREA 51.109896N 17.076660E

### **EMBARGOED AREA**

- It is allowed to stay as a resident or student, for business purposes or as a tourist, e.g. for sight-seeing, visiting a restaurant, shopping, participating in an indoor sport event,
- It is prohibited to stay there with a map, to run, to jog, to orienteer through the embargoed area or to test route choices running or walking,
- No organised orienteering of any kind may take place in the embargoed areas until after The World Games 2017,