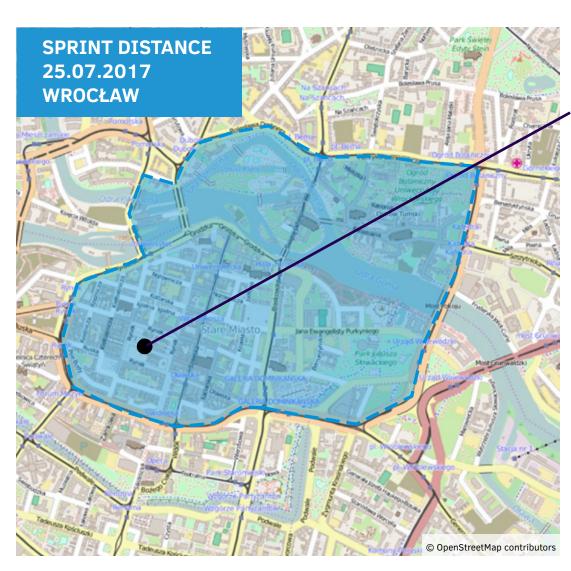

September 2015 / update July 2016

THE WORLD GAMES 2017 ORIENTEERING POLAND 25-27.07.2017

LOCATION OF EMBARGOED AREA 51.110048N 17.031728E

### **EMBARGOED AREA**

- It is allowed to stay as a resident or student, for business purposes or as a tourist, e.g. for sight-seeing, visiting a restaurant, shopping, participating in an indoor sport event,
- It is prohibited to stay there with a map, to run, to jog, to orienteer through the embargoed area or to test route choices running or walking,
- No organised orienteering of any kind may take place in the embargoed areas until after The World Games 2017.