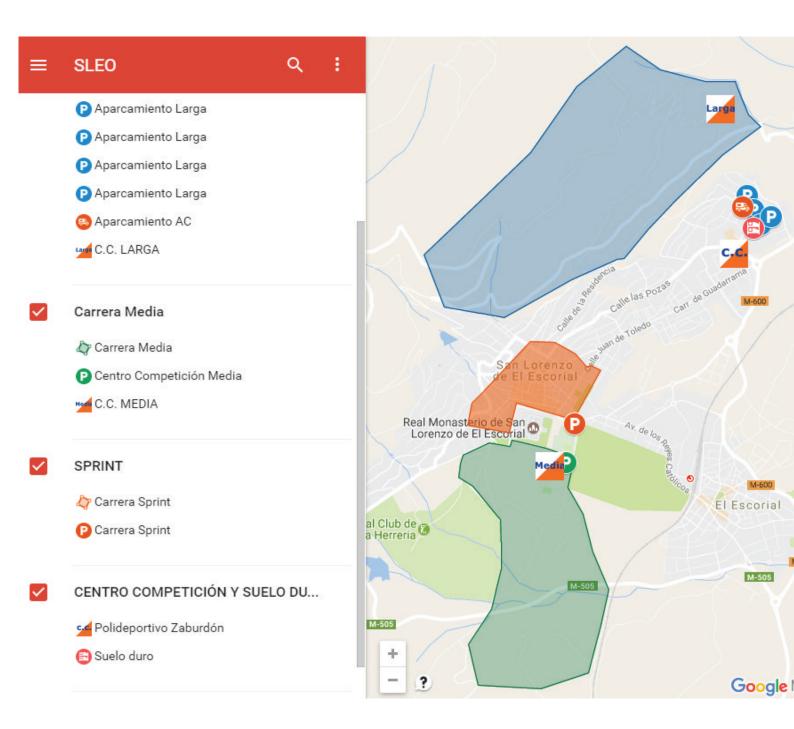

and later.                  |  |  |  |
| M/F-35 B  | Born in 1982 and later.                  |  |  |  |
| M/F-40    | Born in 1977 and later.                  |  |  |  |
| M/F-45    | Born in 1972 and later.                  |  |  |  |
| M/F-50    | Born in 1967 and later.                  |  |  |  |
| M/F-55    | 5 Born in 1962 and later.                |  |  |  |
| M/F-60    | Born in 1957 and later.                  |  |  |  |
| M/F-65    | Born in 1952 and later.                  |  |  |  |

OPEN YELLOW (very easy / short distance) OPEN ORANGE (easy / middle distance) OPEN RED (medium difficulty / middle distance) OPEN BLACK (medium difficulty / long distance)

CORRELÍN: Free string Course for children under 8



### **COMPETITION AND PARKING ZONES**

Click the map to go Google Maps





### MAPS AND TERRAIN DESCRIPTION

#### Middle race

New map made in 2016 by Olli- Markus Taivainen. Scale 1: 10,000. Open land with little slope and abundant rock detail. Excellent penetrability in general with some green areas located in the north.





#### **Sprint race**

New map made in 2017 by Manuel Jurado and Ramón García-Catalán. Scale 1: 5000. Urban land with parks. Lined with streets mostly squared layout. Moderate slope.

#### Long race

New map made in 2016 by Olli-Markus Taivainen. Scale 1: 10,000. Pine mountain slope with moderate to strong gradients and abundant rock detail mostly. Penetrability is generally limited and slow running.









#### **ENTRY FEES**

|              | Entry fees without surcharge. Deadline without surcharge until Monday, April 24th at 23:59: