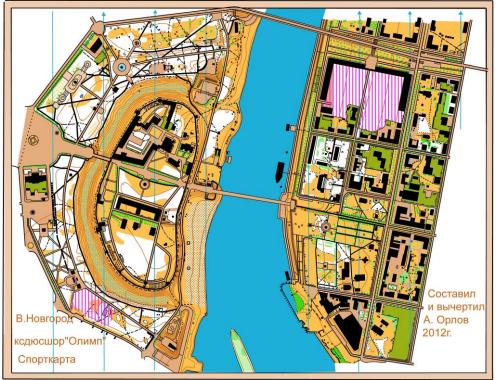

Size of the maps is A4, digital ink printing, water potection – PE sack (100 mk PE film).

Existing map sample (2012).