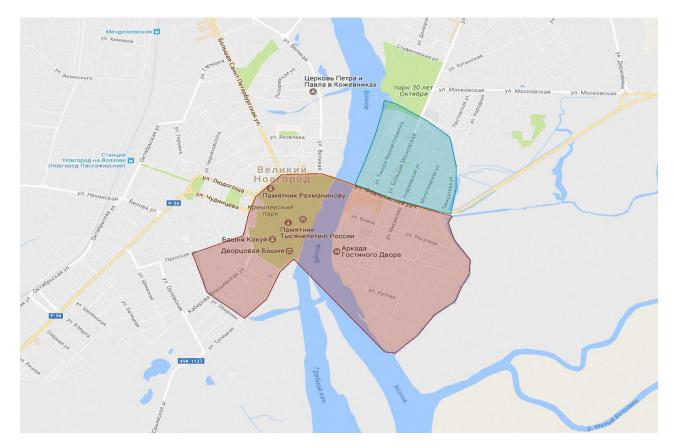

## General map of the competition area

Blue area – open for training Red area – restricted area